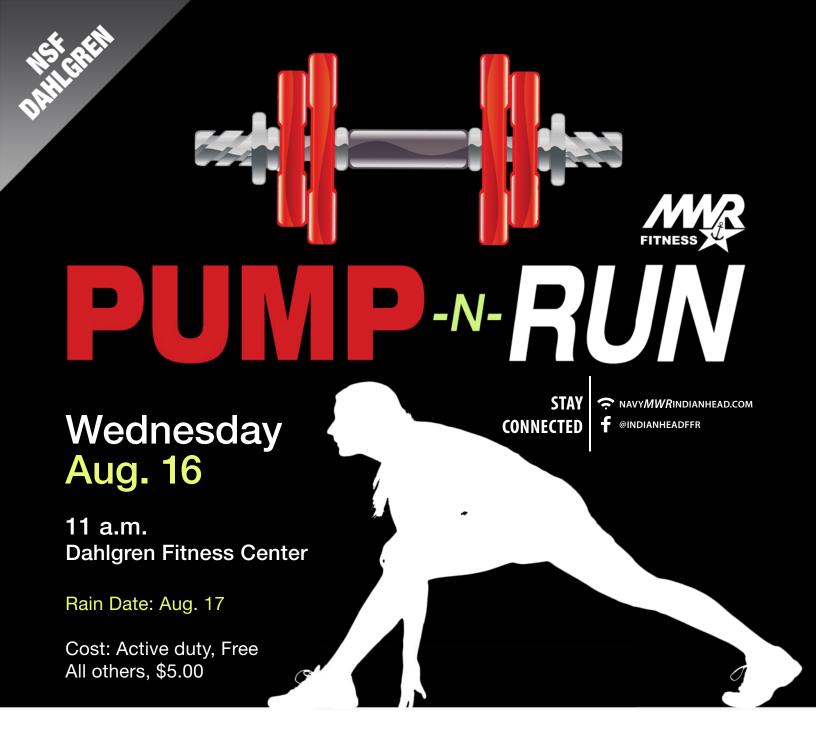

## Join us for the ultimate workout!

Bench press a percentage of your bodyweight as many times as you can, then run 1.5 miles as quickly as you can. For each bench press rep, 15 seconds will be taken off your run time. *Earn up to 5 minutes off your race time!* Male and female awards for fastest actual time and fastest net run time (run time minus handicap) and awards for all who reach 10 pump club (bronze), 20 pump club (silver) and 30 pump club (gold).

\*Bench press may be completed any time during staffed hours starting Monday, August 14 through 10:30 a.m. on race day.

Open to all with base access.

For more information, call the Dahlgren Fitness Center at 540-653-8580.