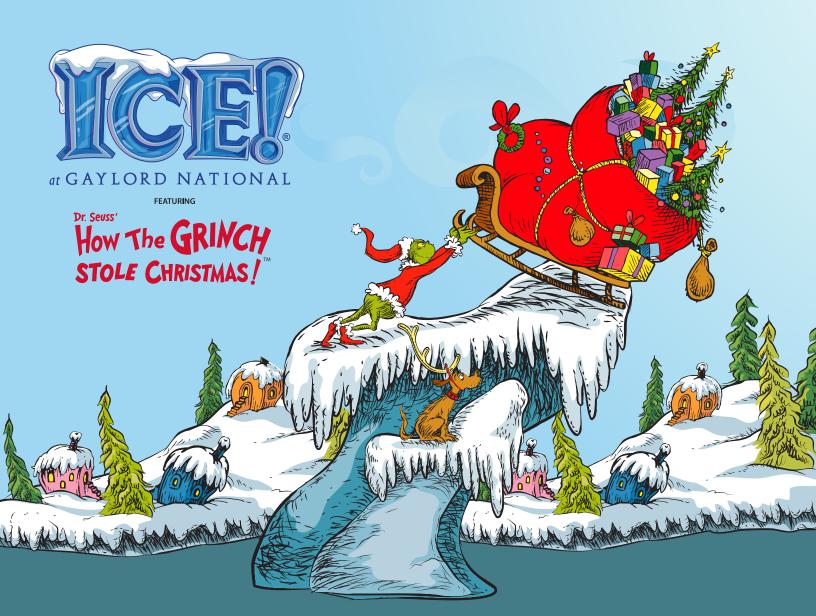

## November 15 - December 30, 2019

Discover the ultimate holiday destination for kids of all ages featuring ICE!, our signature holiday attraction. Watch how THE GRINCH™ tries to steal Christmas from the Whos of WHO-VILLE™ through interactive ice sculptures and displays carved from more than TWO million pounds of ice.